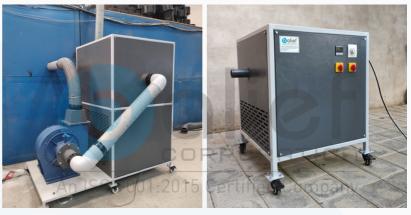

## **Specification**

- Heating Capacity: Up to 10 TR & Above
- Industrial & commercial Heating Solution
- Modern and Compact Design
- Temperature Controller
- Air Blower/Water Pump capacity: As per Requirement
- Inbuilt and Separate Storage Tank **Options**
- In-built Water Pump
- High-Efficiency PHE
- Modular Setup
- User-Friendly
- Plug & Play System